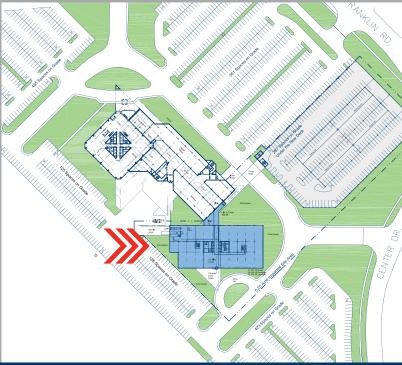

### PREMIER BUILD-TO-SUIT OFFICE SPACE for lease

**Proposed 160,000 SF Class-A Phase II office building** adjacent to the American Center Campus. Square footage can be modified based on tenant needs.

**Excellent visibility and access** via Northwestern Highway, I-696, and M-10 (Lodge), strengthened by the exit ramp from I-696

**Convenient amenities** include retail, fitness center, dining, florist, travel agency, dry cleaning services, postal services, car wash/detailing, shoe shine and complimentary wi-fi in lobby

**Ample parking** with a 200-car executive parking deck and 2,000-car surface area parking; option for additional parking available