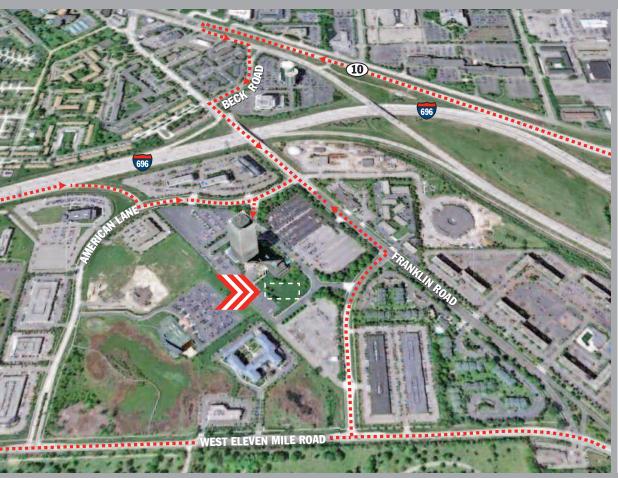

### Easily Accessible!

#### FROM THE WEST

I-696 eastbound to Exit 7— American Drive; turn left on American Drive; turn right onto Franklin Road

#### FROM THE EAST

I-696 westbound to M-10 north/Northwestern Hwy; turn left onto Beck Road; then left onto Franklin Road