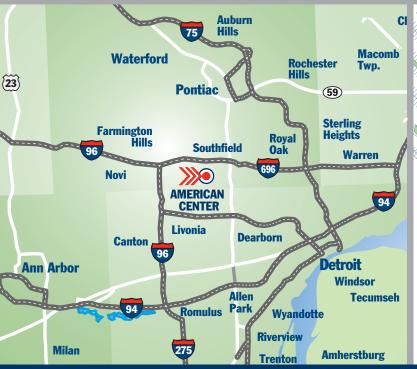

### PREMIER BUILD-TO-SUIT OFFICE SPACE for lease

**Proposed 160,000 SF Class-A Phase II office building** adjacent to the American Center Campus. Square footage can be modified based on tenant needs.

**Excellent visibility and access** via Northwestern Highway, I-696, and M-10 (Lodge), strengthened by the exit ramp from I-696

### Easily Accessible!